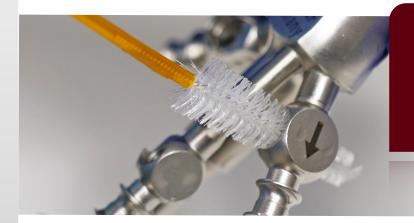

## Distinctive backloading method

Protect your investment with Richard Wolf Disposable Cleaning Brushes. Whether you have a flexible, rigid, or semi-rigid device, our brushes are designed to be inserted brushless end first. This allows the brush head to pull debris out of the channel, helping to produce an effective clean.